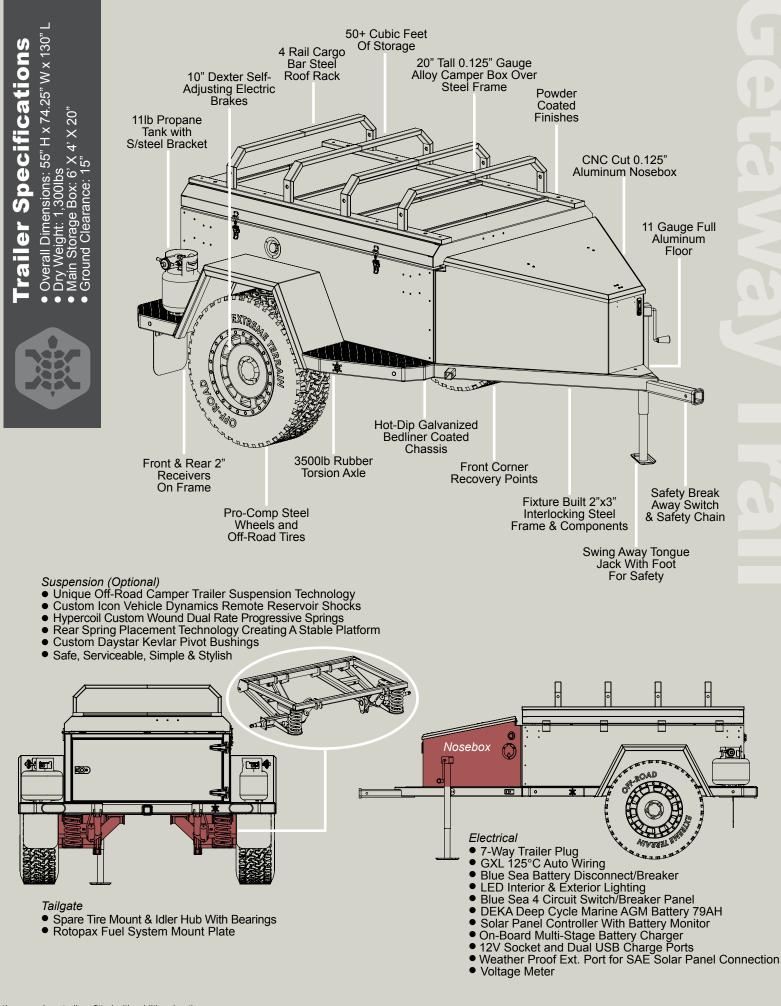

## **Standard Features**

- Steel Frame
- 3500lb Rubber Torsion Axles
- Steel Wheels & Off-Road Tires
- Electric Brakes
- 20" Tall 11 Gauge Steel Camper Box
- Gas Strut Assisted Tent Platform
- Classic Style Turtleback Nose Box
- 50+ Cubic Feet Of Storage

## Kitchen

- Baltic Birch Slide Out Kitchen
- Solid Maple Countertop
- Large Utensil Drawer
- 2 Burner Atwood Stove & S/Steel Sink
- 11lb Propane Tank with S/steel Bracket

## Water

- 21 Gal Food Grade Water Tank
- 12V On-Demand Water Pump