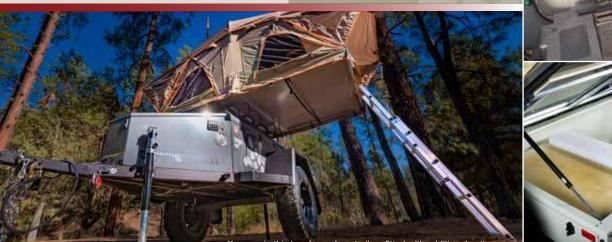

**Purpose Built Trailers For The Outdoor Enthusiast** 

The Getaway Trail is the perfect compact trailer ready for big adventures with or without a roof-top-tent. It is rugged and versatile with all the amenities including the slide out Baltic Birch kitchen, 21gal water tank, stainless steel sink with running faucets and a 2 burner stove. A gas assisted lift lid allows you to access the storage compartment. Starting with a dry weight of 1,300lbs this trailer can be easily towed behind most small SUVs while also being a great fit for trail rigs requiring plenty of ground clearance

\*Images in this brochure show trailers fitted with additional options

Turtleback Trailers LLC, 1424 E. Broadway Rd, Phoenix, AZ 85040, USA PH: (833) TURTLEBACK (833-887-8532) www.turtlebacktrailers.com